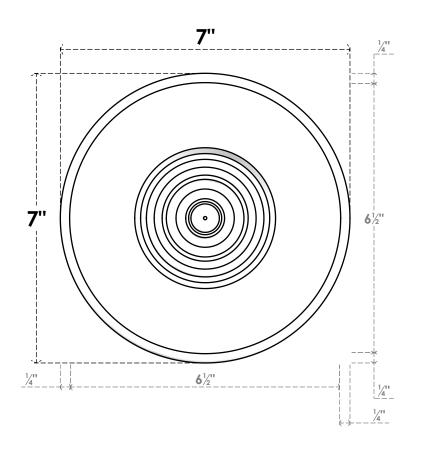

## ROSP070X070X050GRY04

7"W X 7"H X 1/2"P STANDARD GRAYSON BULLSEYE ROSETTE WITH ROUNDED EDGE, ARCHITECTURAL GRADE PVC

**FRONT** 

SIDE

**EKENA MILLWORK** 2300 WEST MAIN ST. CLARKSVILLE, TX 75426 TOLL FREE: 866-607-0453 WWW.EKENAMILLWORK.COM