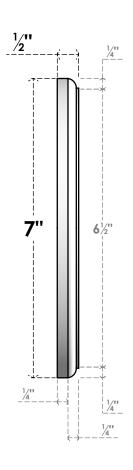

## ROSP070X070X050GRY04

7"W X 7"H X 1/2"P STANDARD GRAYSON BULLSEYE ROSETTE WITH ROUNDED EDGE, ARCHITECTURAL GRADE PVC

**FRONT** 

SIDE

**EKENA MILLWORK** 2300 WEST MAIN ST. CLARKSVILLE, TX 75426 TOLL FREE: 866-607-0453 WWW.EKENAMILLWORK.COM